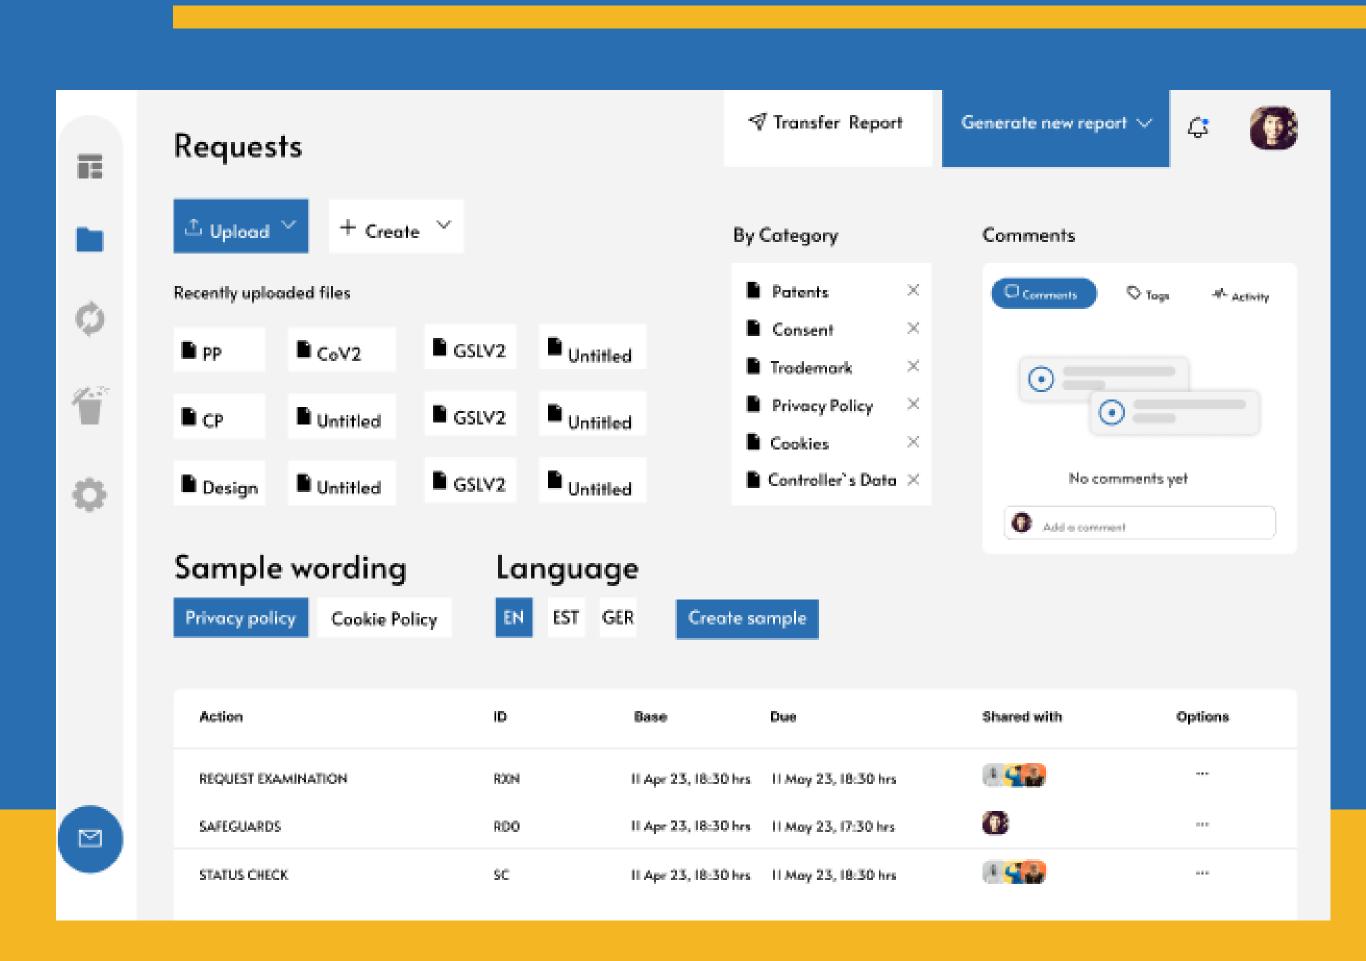

- Comprehensive Coverage: eLex provides wide-ranging legal development intellectual monitoring and property management.
- Actionable Insights: Get straightforward recommendations for business process adjustments and risk management.
- Real-Time Updates: Never miss a legal development with prompt our notifications and updates

## >>> METHOD

eLex leverages advanced AI technology monitor legal developments and intellectual databases. Our property automatically identifies platform and trademarks, tracks patents, and copyrights and also monitors for potential infringement. On regulatory the compliance front, eLex keeps an eye on changes in regulations from relevant bodies, providing real-time updates and recommendations.