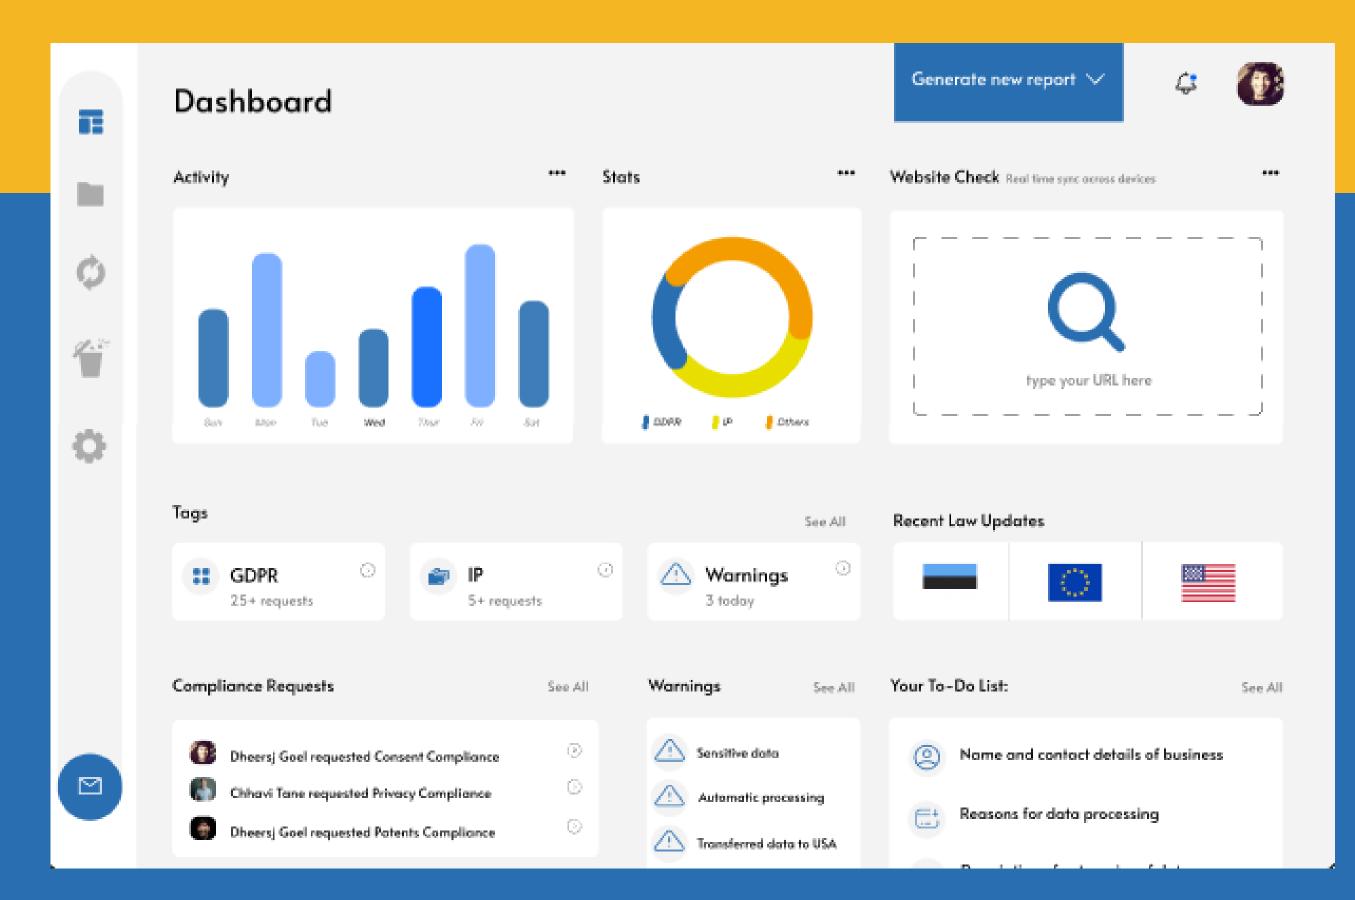

## >>> METHOD

eLex leverages advanced AI technology monitor legal developments and intellectual databases. Our property automatically identifies platform and trademarks, tracks patents, and copyrights and also monitors for potential infringement. On regulatory the compliance front, eLex keeps an eye on changes in regulations from relevant bodies, providing real-time updates and recommendations.

- Stay informed about changing regulations: We monitor regulatory bodies and provide real-time updates and recommendations to help you adjust your operations as necessary and avoid potential legal issues.
- Manage intellectual property efficiently: We automatically identify and track your patents, trademarks, and copyrights, monitor for potential infringements, and notify you of any potential threats.