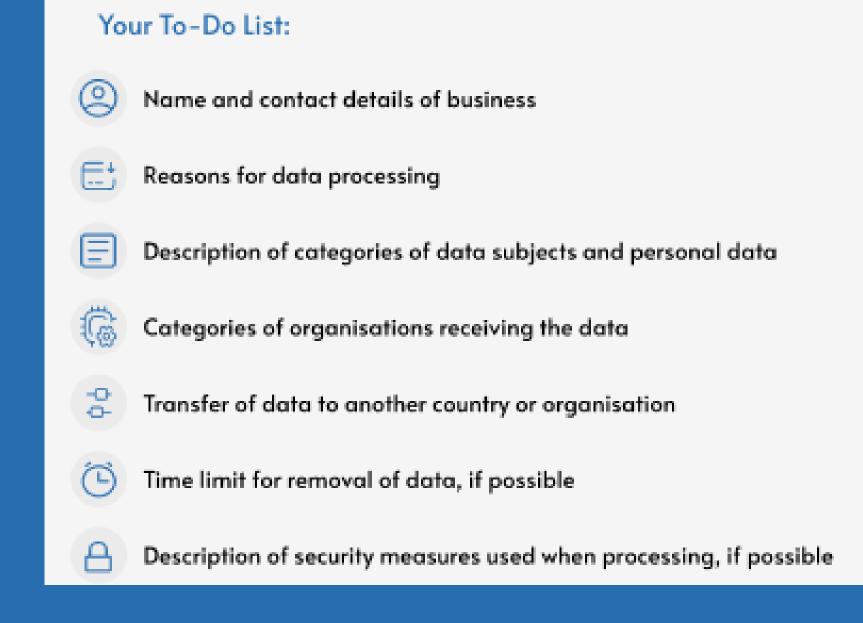

- Stay informed about changing regulations: We monitor regulatory bodies and provide real-time updates and recommendations to help you adjust your operations as necessary and avoid potential legal issues.
- Manage intellectual property efficiently: We automatically identify and track your patents, trademarks, and copyrights, monitor for potential infringements, and notify you of any potential threats.