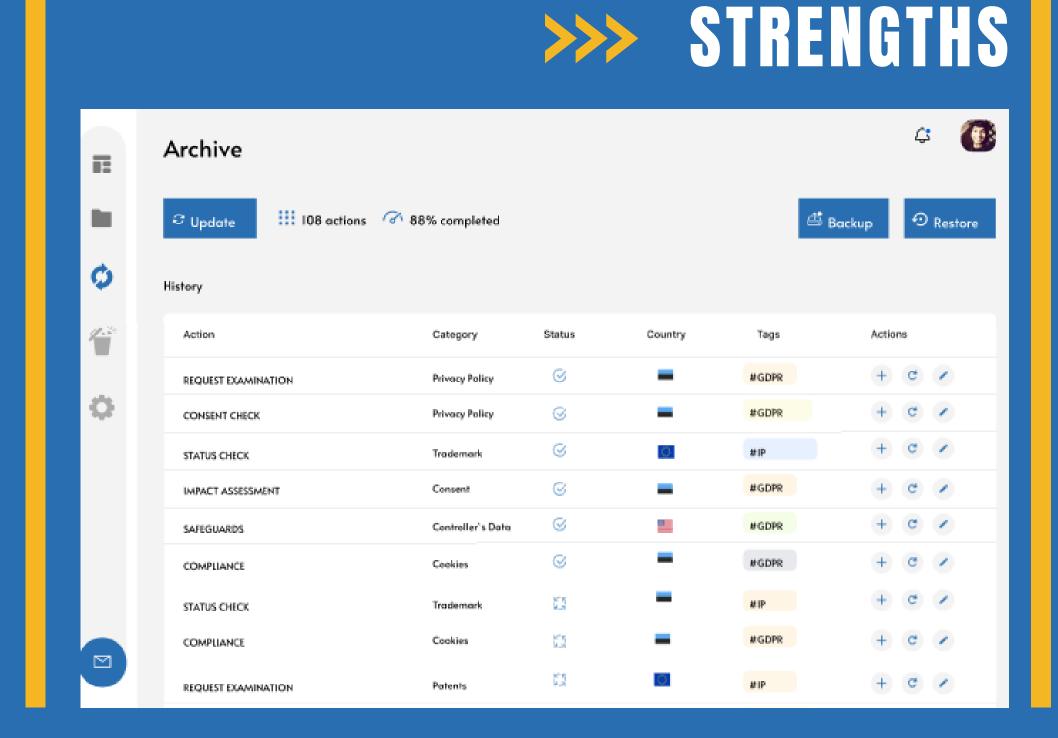

## >>> METHOD

eLex leverages advanced AI technology monitor legal developments and intellectual databases. Our property automatically identifies platform and trademarks, tracks patents, and copyrights and also monitors for potential infringement. On regulatory the compliance front, eLex keeps an eye on changes in regulations from relevant bodies, providing real-time updates and recommendations.