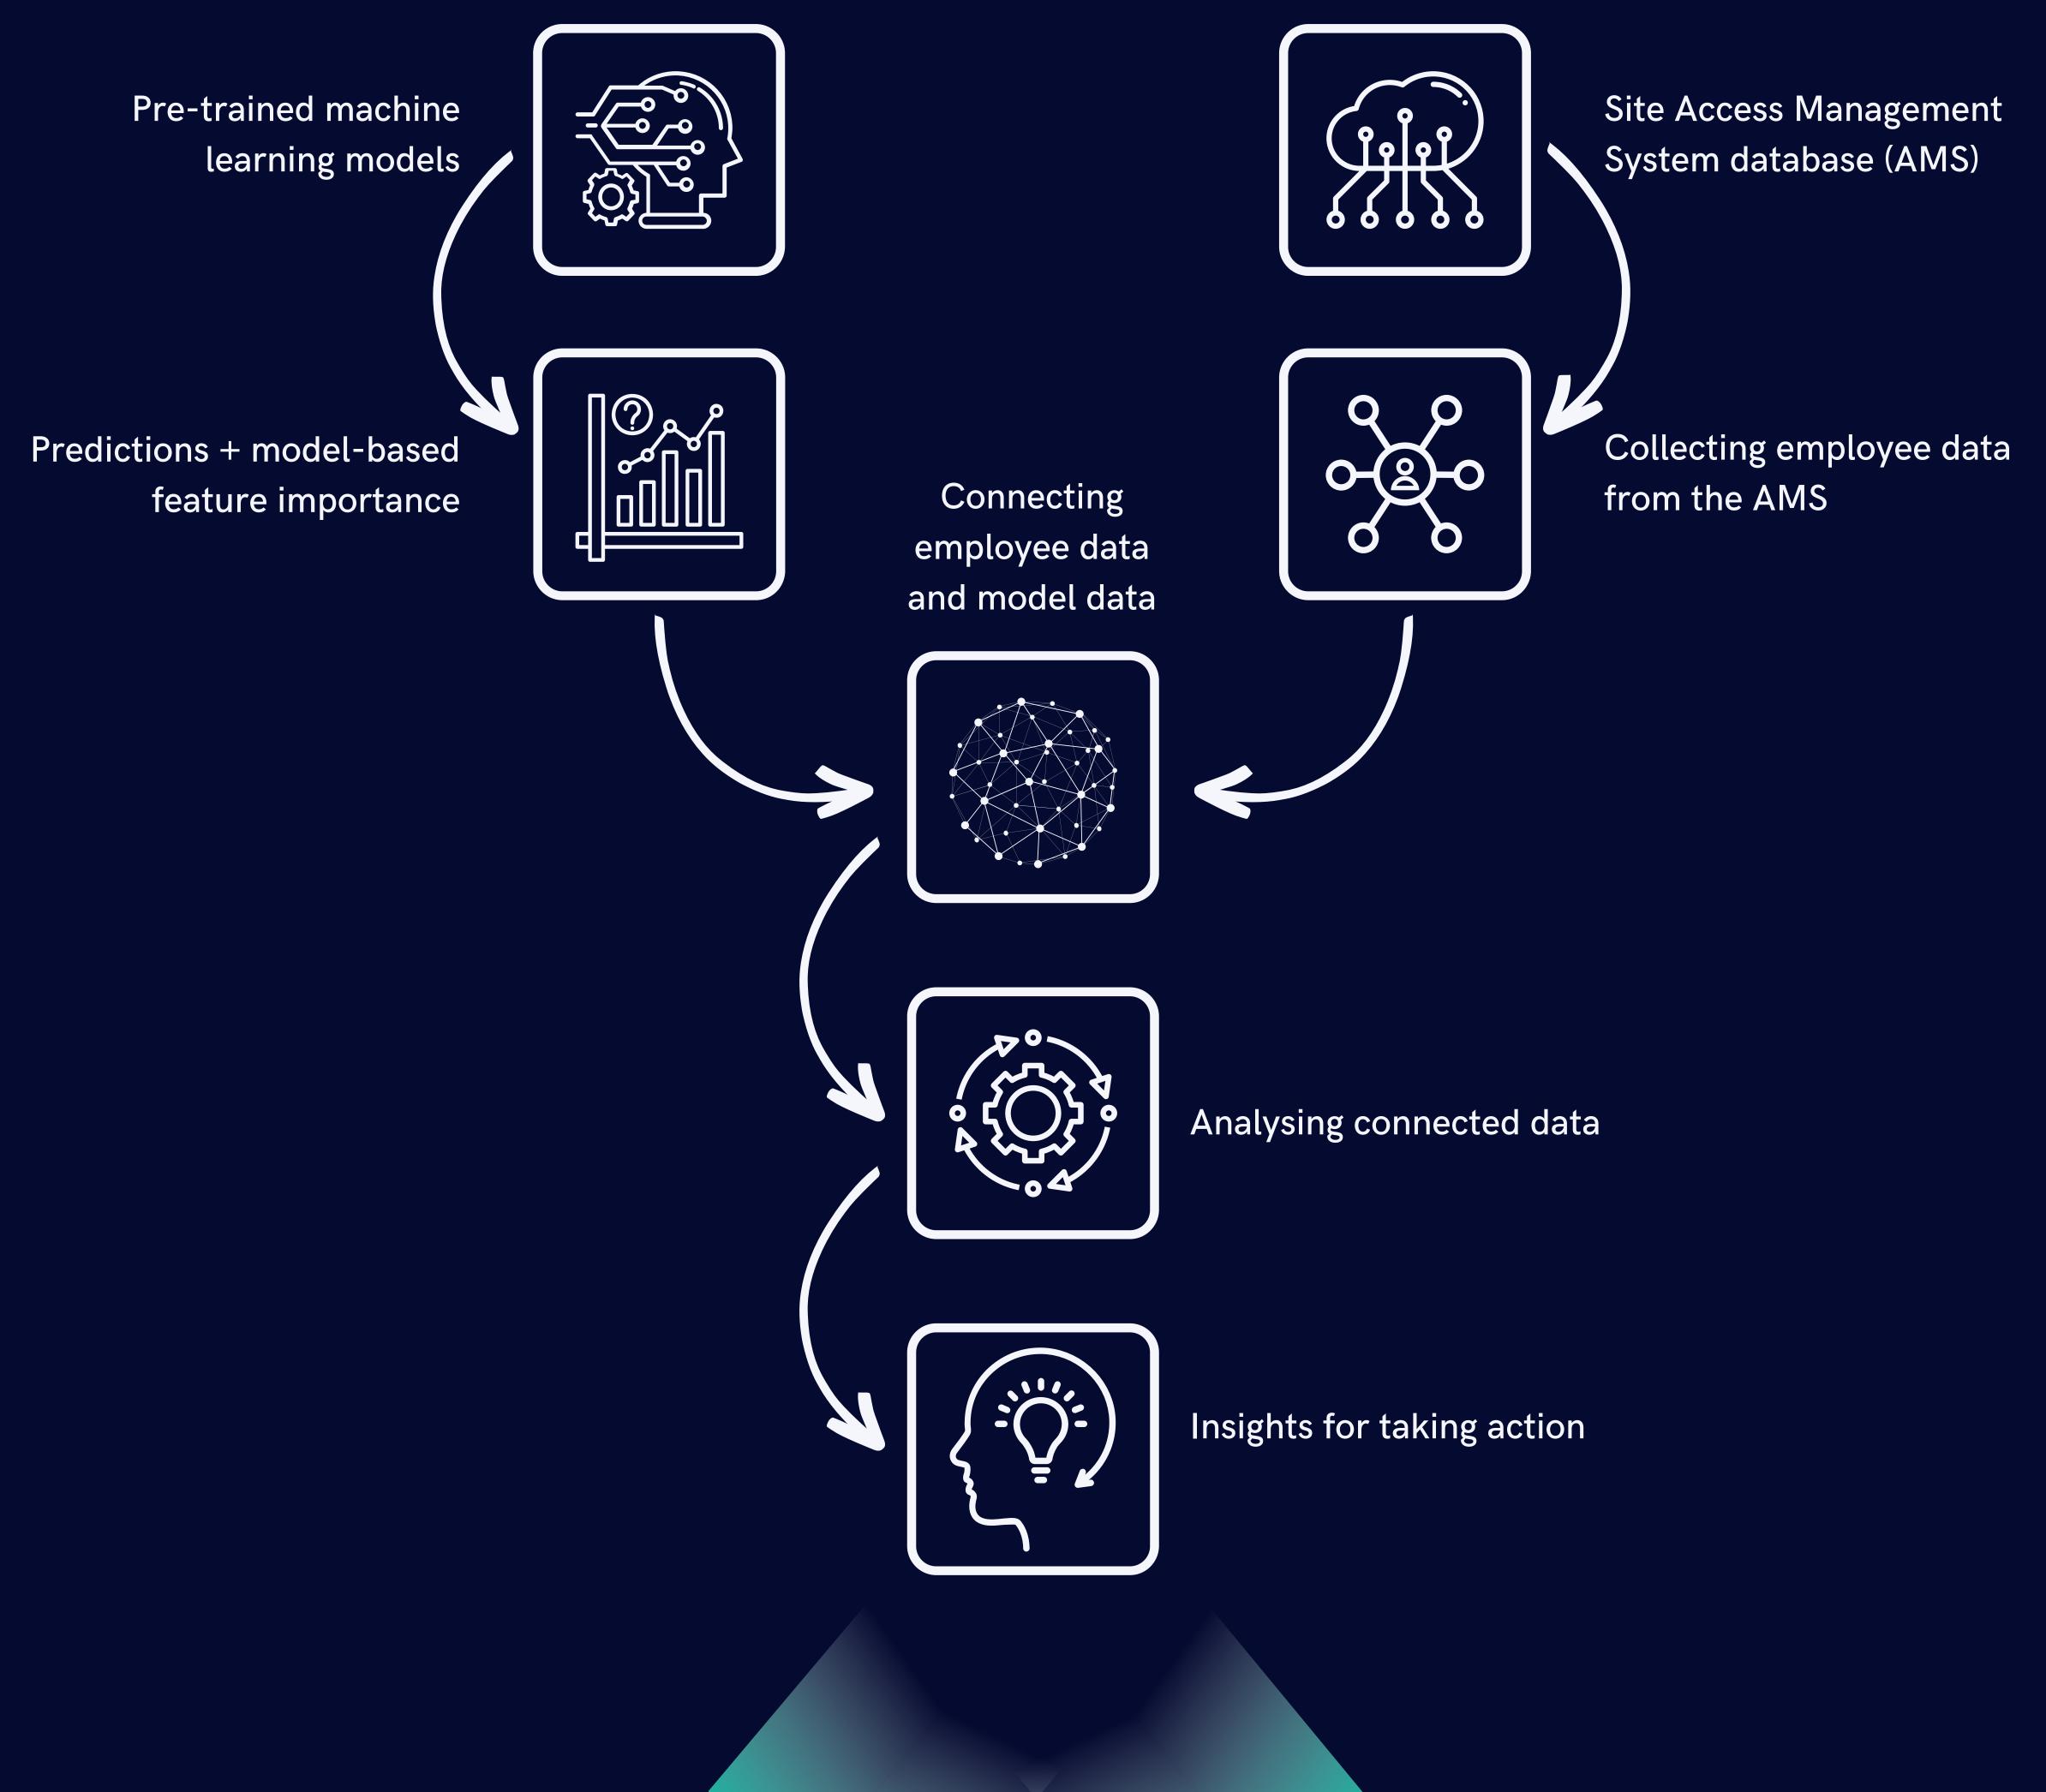

## ProtectWise

Struggling with preventing workplace accidents despite investing time? Burdened by paperwork and unable to be present on-site? Introducing ProtectWise, the data-driven safety management solution that transforms workplace accident prevention. By leveraging advanced machine learning and a vast occupational accident dataset, we provide real-time risk assessments for individuals and teams. With ProtectWise, safety managers can proactively address hazards and promote

a secure, productive work environment.

Experience the future of workplace safety.

Minimizing non-essential tasks for safety managers, allowing them to engage in valuable conversations with workers and enabling to proactively address concerns and improve safe working practices.

Safety managers can interact with realtime work environments and swiftly take action where it is most needed, ensuring timely and effective mitigation of potential hazards.

Mario Käära, Conversion Master in IT, mariokaara.github.io/Student\_Project\_Contest\_UT\_2023/